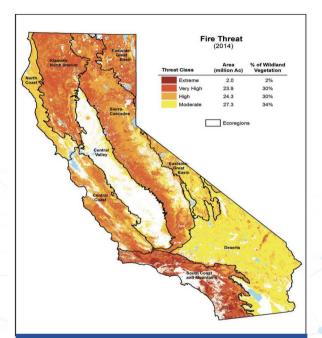

SA Jet Propulsion Laboratory, and California Department of Forestry and Fire Protection



#### Wildfire Risk Modeling Domain

- **Problem**: The threat of wildfire causes stress to homeowners, who are faced with potential loss of property and life as well as difficulty in obtaining insurance and increased insurance premiums
- Solution: Personalized risk assessment and mitigation recommendation considering both regional- and property-level risk
- Our Approach: WIMPLE provides homeowners with tools to map and model the wildfire risk on their property



#### **Current Approaches**

- National Wildfire Risk Assessment for Forest Service
- Firewise USA
- First Street Foundation
- FireScore by Jupiter Intelligence
- State-level Fire Resource Assessment Program (FRAP) maps
- Verisk's FIRELINE



Fire threat map from 2017 California FRAP Assessment



#### **Our Approach**

- Informs homeowners about their wildfire risk through regional- and propertylevel risk assessment
- Combines climate, fire incidence, and regional and local fire spread models in an understandable manner



#### **Technical Approach**

- Uses Hybrid AI (HAI) to build integrated, multiparadigm, multiscale wildfire models
- Provides an explainable user interface that communicates risks and mitigations
- Builds on Charles River Analytics' HAI framework: Scruff™



# SCRUFF

github.com/charles-riveranalytics/Scruff.jl



### **Integrated Model Design**





#### **Technical Approach**

|