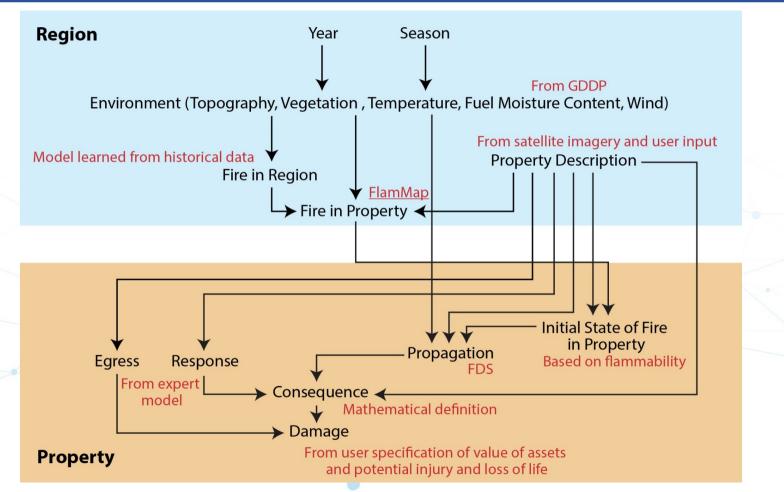

### **Integrated Model Design**

#### **Technical Approach**

|                                                                                                                                                                                                                                                                                                                                                                                                                                                                                                                                                                                                                                                                                                                                                                                                                                                                                                                                                                                                 |                    | WIN               | 1PLE                                  |                          |                              |                                  |           |                       |               |
|-------------------------------------------------------------------------------------------------------------------------------------------------------------------------------------------------------------------------------------------------------------------------------------------------------------------------------------------------------------------------------------------------------------------------------------------------------------------------------------------------------------------------------------------------------------------------------------------------------------------------------------------------------------------------------------------------------------------------------------------------------------------------------------------------------------------------------------------------------------------------------------------------------------------------------------------------------------------------------------------------|--------------------|-------------------|---------------------------------------|--------------------------|------------------------------|----------------------------------|-----------|-----------------------|---------------|
| CA Location 2, Sonoma County, CA , 95407                                                                                                                                                                                                                                                                                                                                                                                                                                                                                                                                                                                                                                                                                                                                                                                                                                                                                                                                                        | C Season: Fall     | Year: 2030        | - SET CRITERIA                        | SCENARIO SUMMARY         | Reg Fire<br>Probability: 8.2 | 3% Property Fire<br>Probability: | 2.81%     | Total Est.<br>Damage: | \$68,521.18   |
|                                                                                                                                                                                                                                                                                                                                                                                                                                                                                                                                                                                                                                                                                                                                                                                                                                                                                                                                                                                                 | 12 Arra            |                   |                                       |                          | <b>Risk Results</b>          | & Case Exploratio                | n         | Sort                  | by: P(Fire) 🍦 |
| Region                                                                                                                                                                                                                                                                                                                                                                                                                                                                                                                                                                                                                                                                                                                                                                                                                                                                                                                                                                                          | Property Smokeview | 13 10             | 13/1                                  | Case Name                | Property Layout              |                                  |           | Est. Damage (\$)      |               |
| a second contraction that                                                                                                                                                                                                                                                                                                                                                                                                                                                                                                                                                                                                                                                                                                                                                                                                                                                                                                                                                                       |                    | Contra C          |                                       | Case 1                   | Τον                          | wnhouse                          |           | 70,110                |               |
|                                                                                                                                                                                                                                                                                                                                                                                                                                                                                                                                                                                                                                                                                                                                                                                                                                                                                                                                                                                                 |                    | 1: 20             |                                       | Case 2                   | Τον                          | wnhouse                          |           | 25,194                |               |
| A MARKED AND A MARKED A |                    | 19/1              |                                       | Case 3                   | Townhouse                    |                                  |           | 25,127                |               |
|                                                                                                                                                                                                                                                                                                                                                                                                                                                                                                                                                                                                                                                                                                                                                                                                                                                                                                                                                                                                 |                    |                   | P to the                              | Case 4                   | Tov                          | wnhouse                          |           | 25,003                |               |
| THE AS A CALL AND                                                                                                                                                                                                                                                                                                                                                                                                                                                                                                                                                                                                                                                                                                                                                                                                                                                                                                                                                                               | -                  | the second second | and the second                        | Case 5                   | To                           | wnhouse                          |           | 24,292                |               |
|                                                                                                                                                                                                                                                                                                                                                                                                                                                                                                                                                                                                                                                                                                                                                                                                                                                                                                                                                                                                 |                    |                   | The second                            | Case 6                   | Townhouse                    |                                  |           | 8,883                 |               |
|                                                                                                                                                                                                                                                                                                                                                                                                                                                                                                                                                                                                                                                                                                                                                                                                                                                                                                                                                                                                 |                    | The state         |                                       | Case 7                   | Tov                          | vnhouse                          |           | 5,146                 |               |
|                                                                                                                                                                                                                                                                                                                                                                                                                                                                                                                                                                                                                                                                                                                                                                                                                                                                                                                                                                                                 |                    | V AV              | · · · · · · · · · · · · · · · · · · · | Case 2 Details           |                              |                                  |           |                       |               |
| BA                                                                                                                                                                                                                                                                                                                                                                                                                                                                                                                                                                                                                                                                                                                                                                                                                                                                                                                                                                                              | 1.                 | A LA              |                                       | Temperature              | 65°F                         |                                  |           |                       |               |
|                                                                                                                                                                                                                                                                                                                                                                                                                                                                                                                                                                                                                                                                                                                                                                                                                                                                                                                                                                                                 | 1.                 |                   |                                       | Wind                     | 4 m/s                        |                                  |           |                       |               |
|                                                                                                                                                                                                                                                                                                                                                                                                                                                                                                                                                                                                                                                                                                                                                                                                                                                                                                                                                                                                 | 0.                 | - /               | a fer                                 | Humidity                 | 72%                          |                                  |           |                       |               |
|                                                                                                                                                                                                                                                                                                                                                                                                                                                                                                                                                                                                                                                                                                                                                                                                                                                                                                                                                                                                 |                    |                   |                                       | Precipitation            | .07 m/day                    |                                  |           |                       |               |
|                                                                                                                                                                                                                                                                                                                                                                                                                                                                                                                                                                                                                                                                                                                                                                                                                                                                                                                                                                                                 | 1.                 |                   |                                       | Ignition Location on Pro | operty Tree A                |                                  |           |                       |               |
| Region                                                                                                                                                                                                                                                                                                                                                                                                                                                                                                                                                                                                                                                                                                                                                                                                                                                                                                                                                                                          | 1                  | Se preser         | March 1                               | Property Element         | Value                        | Damage (%)                       | Est. Cost | t of Damag            | ge (\$)       |
|                                                                                                                                                                                                                                                                                                                                                                                                                                                                                                                                                                                                                                                                                                                                                                                                                                                                                                                                                                                                 |                    | Smokeview         |                                       | House                    | High                         | 57                               | 200,00    | 0                     | Â             |
|                                                                                                                                                                                                                                                                                                                                                                                                                                                                                                                                                                                                                                                                                                                                                                                                                                                                                                                                                                                                 |                    |                   |                                       | Tree A                   | Low                          | 100                              | 5000      |                       |               |
|                                                                                                                                                                                                                                                                                                                                                                                                                                                                                                                                                                                                                                                                                                                                                                                                                                                                                                                                                                                                 | LAL                |                   |                                       | Tree B                   | Med                          | 67                               | 5000      |                       |               |
|                                                                                                                                                                                                                                                                                                                                                                                                                                                                                                                                                                                                                                                                                                                                                                                                                                                                                                                                                                                                 | - 3 C -            |                   |                                       | Shrub A                  | Low                          | 15                               | 1000      |                       |               |
|                                                                                                                                                                                                                                                                                                                                                                                                                                                                                                                                                                                                                                                                                                                                                                                                                                                                                                                                                                                                 | 1. A.              |                   |                                       | Shrub B                  | Low                          | 2                                | 0         |                       | •             |